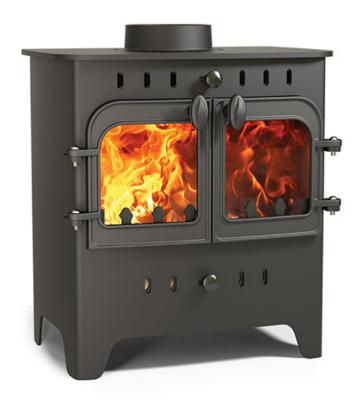

If you are looking for the rustic simplicity of a truly traditional wood burning stove, the Villager C Flat Wood is perfect. This little gem is efficient yet uncomplicated and is sure to become a family favourite. This wo door version will give any room a real homely feel whilst offering unparalleled ease of use with large, straight forward controls and our renowned airwash system.

## **Features**

Lifetime guarantee
Preheated airwash system for clean glass
Burns wood
Primary and secondary burn to improve efficiency
Top or rear 127mm (5") flue outlet