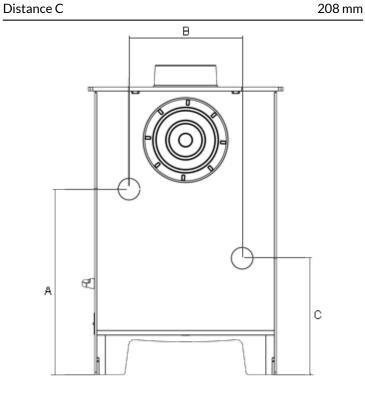

# Minimum Distance To Combustibles

| To rear of stove            | 800 mm |
|-----------------------------|--------|
| To sides of stove           | 750 mm |
| Above stove                 | 381 mm |
| Boiler Tapping Measurements |        |
| Distance A                  | 412 mm |
| Distance B                  | 252 mm |

Add In Boiler Tapping Measurements. Rear view example shown. Not to scale.